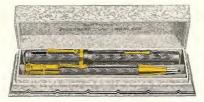

# THE WAHL PEN OF PRECIOUS METAL

### A New Landmark in Fountain Pen Progress

A loos the highway of fountain pen progress are but a few landmarks denoting basic developments in design that have guided the manufacturing effort of the future. The self-filling pen was one of these.

> The answers to these questions resulted in the development of the Wahl Precions Meral Person pen which we believe is destined to set up a new landmark on the highway of fountain pen progress. Gold and silver were the materials chosen to carry out this revolutionary conception of a fountain pen. New as these metals were to the art of fountain pen manufacture, they had been for many centures the only accepted materials for the making of other high class articles of personal equipment. Since the beginning of civiliation, they have been the only metals discovered (except for a few of prohibitive cost) that in their native state will maintain their outward beatyra is long as any part of the material lasts.

> So it was but natural that they were selected as the basic materials for The New Wall Pen. This pen is so strong as to be practically unbreakable; it is slender and graceful, yet its ink capacity is greater than that of rubber pens twice its size; it is light in weight, perfectly balanced, unfaltering in writing performance, and has the rich beauty which can come only from fine jewelry designs engraved in gold or silver.

> Some of the features are shown in the sectional view at the left. Note the thin walls, the rolled metal threads which cannot be broken, the large ink sac, the compact filling mechanism. Then turn to the pages which follow and note the beautiful jewelry designs and the graceful proportions of these pens.